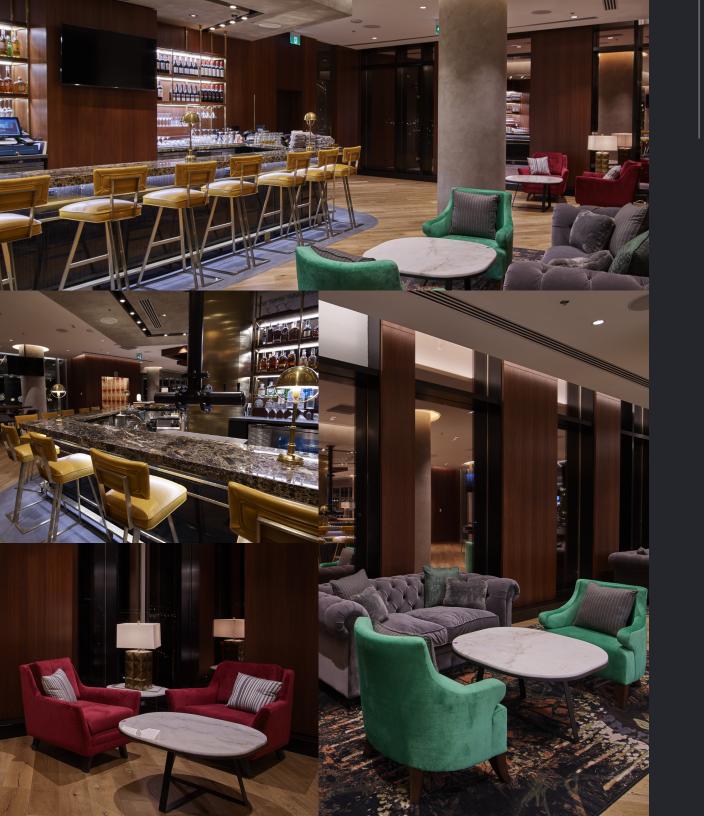

## IN THE LOUNGE

Surrounded by floor-to-ceiling windows overlooking False Creek, our comfortable lounge offers the perfect space for your reception style event.

# PRIVATE

The private room adjoining the wine cellar is the perfect spot for special events and features marbled floors, gold sliding doors, high-level audio-visual capabilities and covetable views of False-Creek