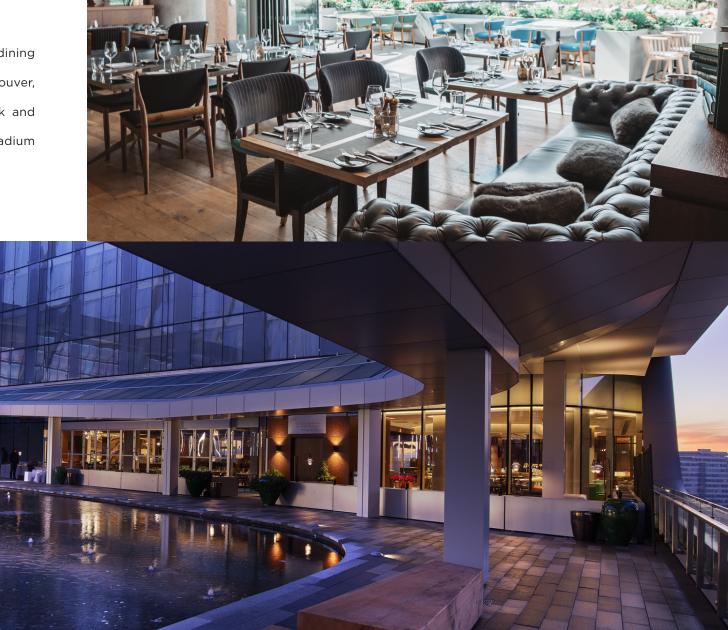

## IN & OUT

The restaurant offers an elevated dining experience on the sixth floor of Parq Vancouver, accessible through the lush outdoor park and showcasing stunning views of BC Place Stadium and Vancouver's skyline.

## DINING WITH US

The Victor features a contemporary and seasonally inspired menu, highlighting an array of Pacific Northwest seafood, a tiered selection of specialty steaks, and an elegant sushi and raw bar. The restaurant offers an elevated dining experience on the sixth floor of Parq Vancouver, accessible through the lush outdoor park and showcasing stunning views of BC Place Stadium and Vancouver's skyline.