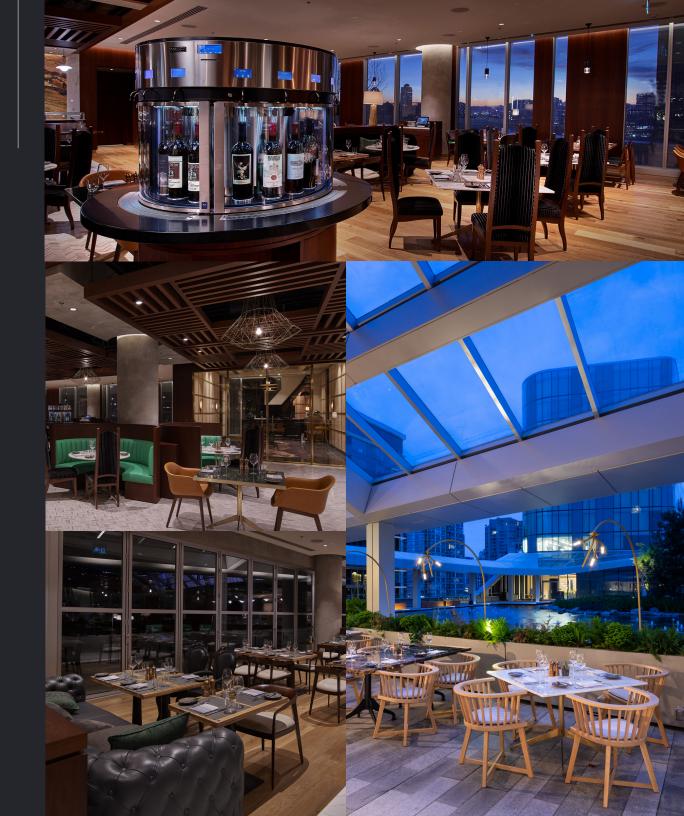

## IN THE LOUNGE

Surrounded by floor-to-ceiling windows overlooking False Creek, our comfortable lounge offers the perfect space for your reception style event.

## TO THE VICTOR

Whilst paying homage to the idiom "To The Victor Belongs the Spoils", the design concept is inspired by Queen Victoria's powerful reign. The venue provides premium libations including creative cocktail aficionados; an extensive wine selection housed in one of Canada's largest wine Enomatic, and a selection of local beers. With spectacular skyline views, The Victor also offers the perfect place for pre-and-post dinner drinks.

## IN & OUT

The restaurant offers an elevated dining experience on the sixth floor of Parq Vancouver, accessible through the lush outdoor park and showcasing stunning views of BC Place Stadium and Vancouver's skyline.