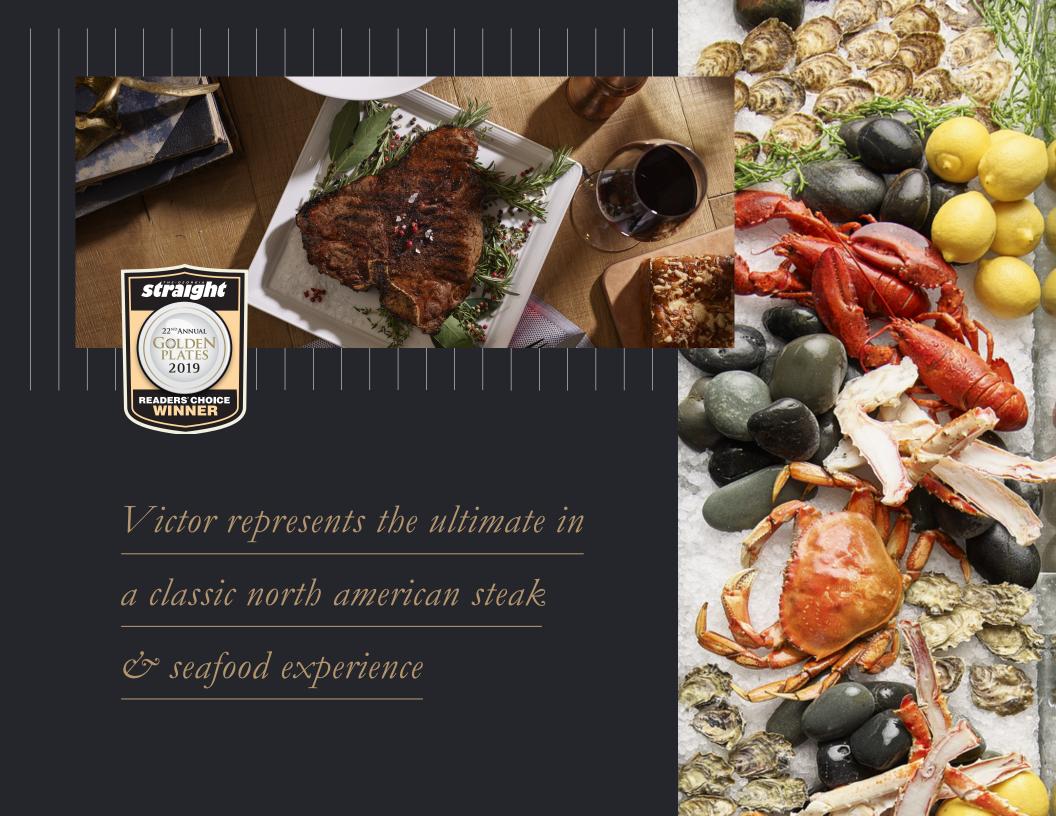

## DINING WITH US

The Victor features a contemporary and seasonally inspired menu, highlighting an array of Pacific Northwest seafood, a tiered selection of specialty steaks, and an elegant sushi and raw bar. The restaurant offers an elevated dining experience on the sixth floor of Parq Vancouver, accessible through the lush outdoor park and showcasing stunning views of BC Place Stadium and Vancouver's skyline.