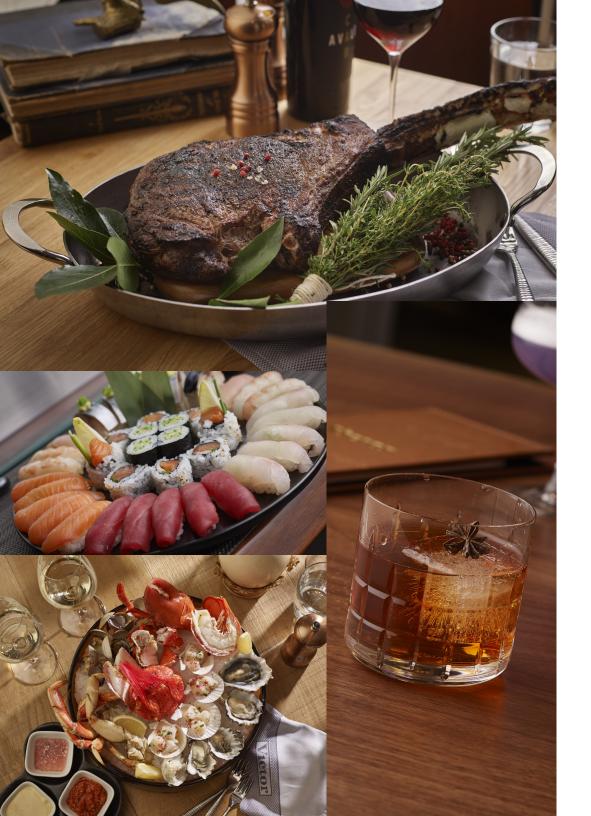

## DINING WITH US

The Victor features a contemporary and seasonally inspired menu, highlighting an array of Pacific Northwest seafood, a tiered selection of specialty steaks, and an elegant sushi and raw bar. The restaurant offers an elevated dining experience on the sixth floor of Parq Vancouver, accessible through the lush outdoor park and showcasing stunning views of BC Place Stadium and Vancouver's skyline.