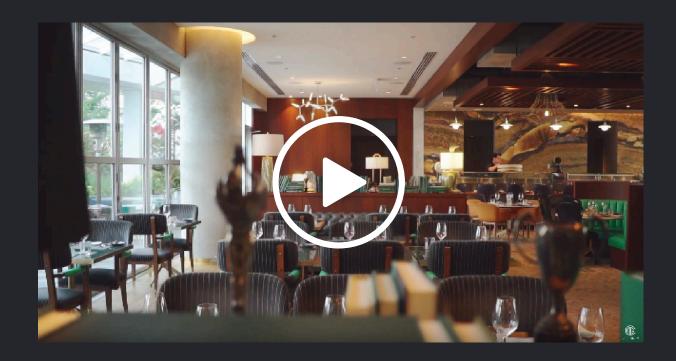

## IN & OUT

The restaurant offers an elevated dining experience on the sixth floor of Parq Vancouver, accessible through the lush outdoor park and showcasing stunning views of BC Place Stadium and Vancouver's skyline.

## DINING WITH US

The Victor features a contemporary and seasonally inspired menu, highlighting an array of Pacific Northwest seafood, a tiered selection of specialty steaks, and an elegant sushi and raw bar. The restaurant offers an elevated dining experience on the sixth floor of Parq Vancouver, accessible through the lush outdoor park and showcasing stunning views of BC Place Stadium and Vancouver's skyline.